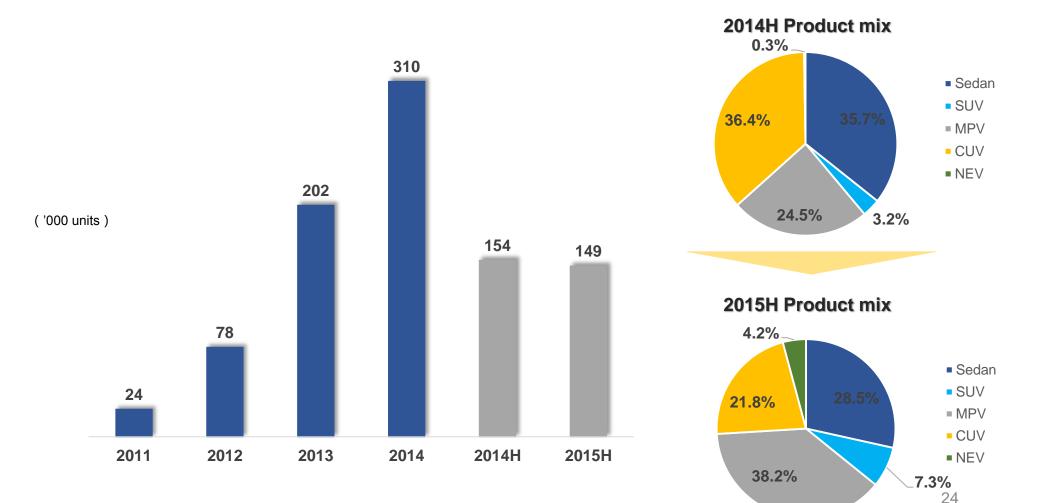

## **Sales Volume and Improved Product Mix**

Sales volume of Beijing Brand recorded a slight YoY decrease, while sales percentage of SUV and MPV increased significantly.

Sales volume of new energy vehicles climbed 1,493.9% year-on-year and the government subsidies increased by 1,422.5% YoY.