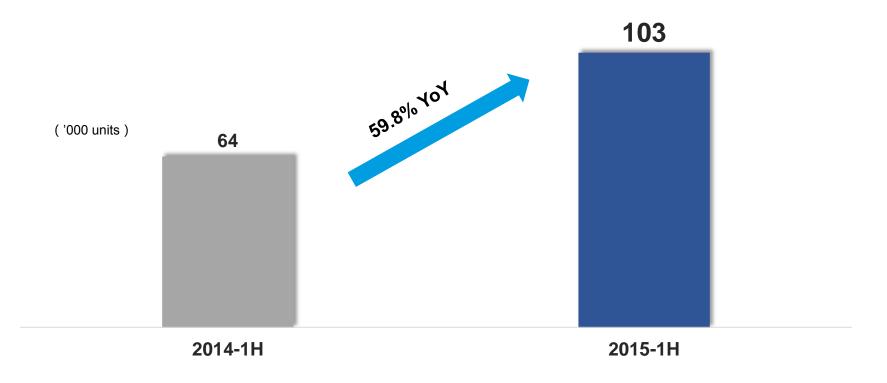

## Market share of Mercedes-Benz in the premium vehicle market

Beijing Benz performed remarkably well and achieved a sales volume of 103,000 units in the first half, representing a YoY growth of 59.8%.