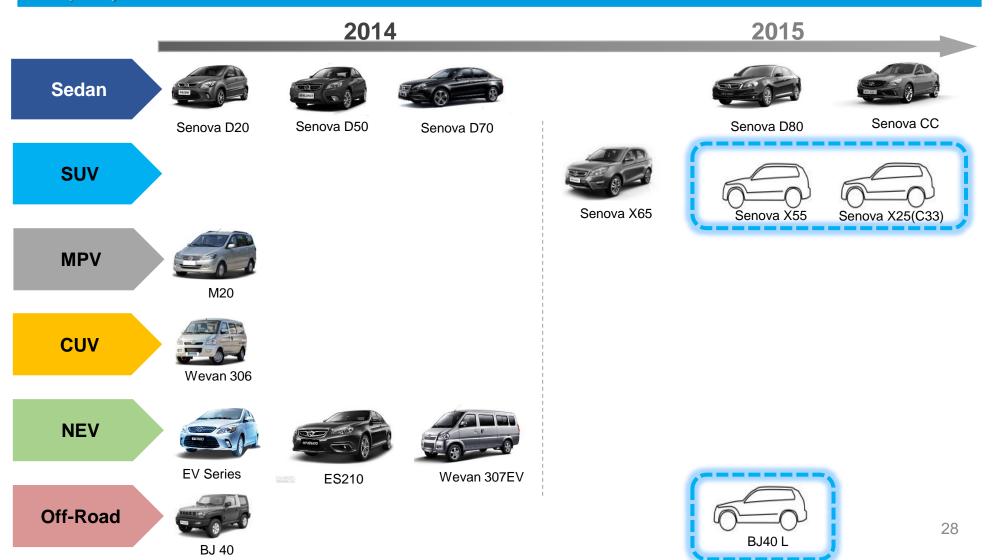

## Product Structure and Launch Plan of Beijing Motor

In the second half of the year, BAIC Motor will launch compact SUV Senova X55, Senova X25(C33) and BJ40 L.

During the first half of the year, BAIC Motor launched business cooperation in the areas of light material development and energy-saving production.