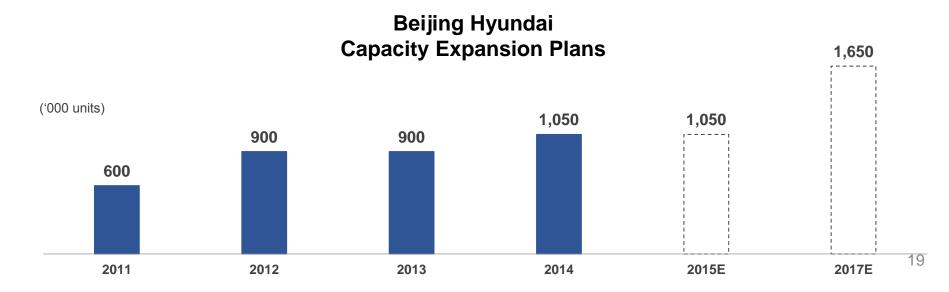

# New Plant Capacity Expansion Plans of Beijing Hyundai

#### Layout of Cangzhou Factory

Expected to commence production in the fourth quarter of 2016

#### Layout of Chongqing Factory

Expected to commence production in the first quarter of 2017