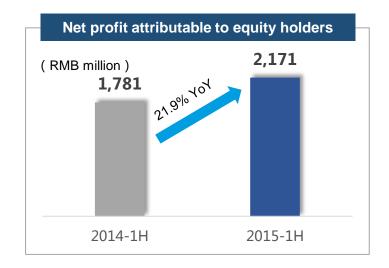

1,422.5% YoY.





### **Distribution of Sales Channels and Dealership Network**

2015

75%



BAIC

(1958.HK)









## Product Structure and Launch Plan of Beijing Motor



In the second half of the year, BAIC Motor will launch compact SUV Senova X55, Senova X25(C33) and BJ40 L.





During the first half of the year, BAIC Motor launched business cooperation in the areas of light material development and energy-saving production.

#### Cooperation contract on light materials

宝钢、北汽、华盛荣战略合作协议签订 暨山东轻质材料生产制造及研发基地(菏泽)建设

## Contract on photovoltaic power generation in the factory area

北京汽车厂区光伏资源开发战略合作框架协议签约仪式 Signing Ceremony of BAIC Motor,HUANENG Renewables Corporation Limited and XIONGFEI Group



# Chapter 3 Financial Review (Consolidated)

## **Financial Review (Consolidated)**











Note: \*As at 30 June 2014, the weighted average number of ordinary shares in issue is 6,381,818,000 shares. As at 30 June 2015, the weighted average number of ordinary shares in issue is 7,589,032,000 shares.



According to the capacity expansion plan, capital expenditure is expected to drop in the second half.







(1958.HK)

- Welcome to visit our Company website at:
- www.baicmotor.com

If you have any enquiries, please contact:

- Tel: +8610 5676 1958 (Beijing)
- Email: ir@baicmotor.com