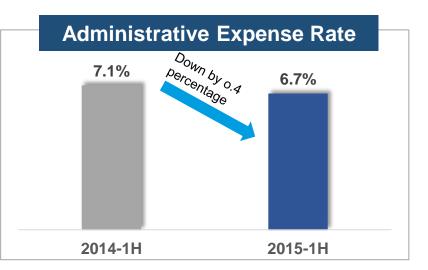

## Product Structure and Launch Plan of Beijing Hyundai



In the second half of 2015, Beijing Hyundai will launch a new premium sport SUV called "All New Tucson".





ix25

2014



New ix35



New Santa Fe



2015

Small-size sedans

SUV



Tucson

Verna

Compact sedans



Elantra



Elantra Langdong



Elantra Yuedong





Sonata 8

Sonata Monica







Sonata 9



## **Beijing Motor**

## **Sales Volume and Improved Product Mix**



Sales volume of Beijing Brand recorded a slight YoY decrease, while sales percentage of SUV and MPV increased significantly.





Sales volume of new energy vehicles climbed 1,493.9% year-on-year and the government subsidies increased by 1,422.5% YoY.





### **Distribution of Sales Channels and Dealership Network**

2015

75%



BAIC

(1958.HK)









## Product Structure and Launch Plan of Beijing Motor



In the second half of the year, BAIC Motor will launch compact SUV Senova X55, Senova X25(C33) and BJ40 L.





During the first half of the year, BAIC Motor launched business cooperation in the areas of light material development and energy-saving production.

#### Cooperation contract on light materials

宝钢、北汽、华盛荣战略合作协议签订 暨山东轻质材料生产制造及研发基地(菏泽)建设

## Contract on photovoltaic power generation in the factory area

北京汽车厂区光伏资源开发战略合作框架协议签约仪式 Signing Ceremony of BAIC Motor,HUANENG Renewables Corporation Limited and XIONGFEI Group



# Chapter 3 Financial Review (Consolidated)

## **Financial Review (Consolidated)**











Note: \*As at 30 June 2014, the weighted average number of ordinary shares in issue is 6,381,818,000 shares. As