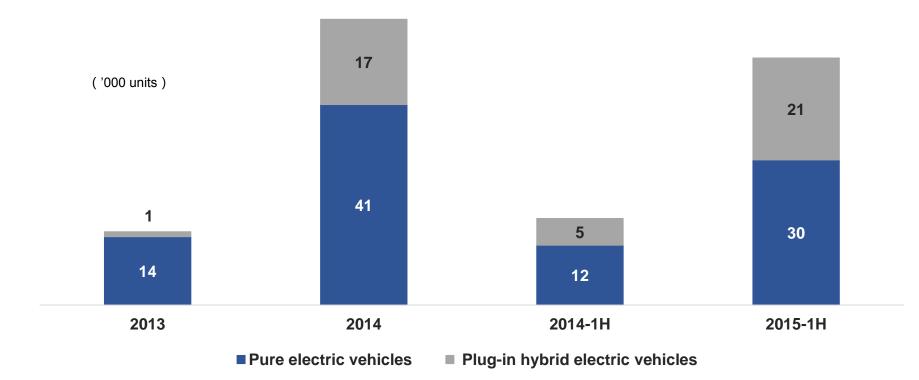

In the first half of 2015, sales volume of new energy vehicles grew at a significantly faster rate to 51,000 units, of which 59% was pure electric vehicles.