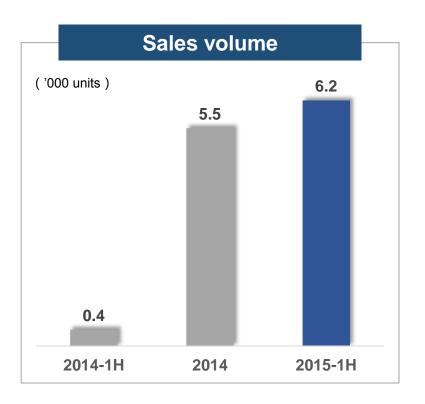

## **Sales Volume and Improved Product Mix**

Sales volume of Beijing Brand recorded a slight YoY decrease, while sales percentage of SUV and MPV increased significantly.

Sales volume of new energy vehicles climbed 1,493.9% year-on-year and the government subsidies increased by 1,422.5% YoY.