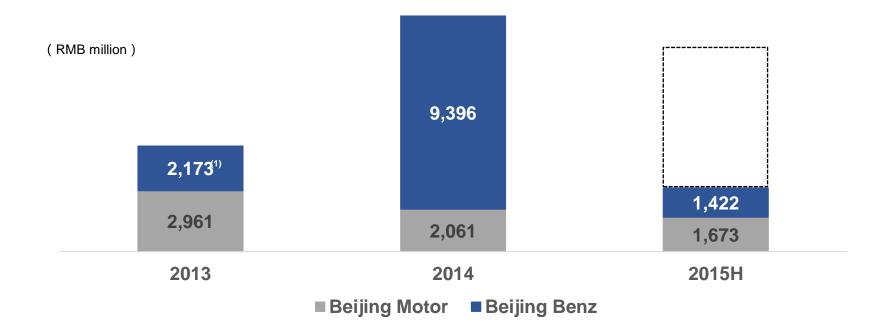

r, BAIC Motor launched business cooperation in the areas of light material development and energy-saving production.

#### Cooperation contract on light materials

宝钢、北汽、华盛荣战略合作协议签订 暨山东轻质材料生产制造及研发基地(菏泽)建设

## Contract on photovoltaic power generation in the factory area

北京汽车厂区光伏资源开发战略合作框架协议签约仪式 Signing Ceremony of BAIC Motor,HUANENG Renewables Corporation Limited and XIONGFEI Group



# Chapter 3 Financial Review (Consolidated)

## **Financial Review (Consolidated)**











Note: \*As at 30 June 2014, the weighted average number of ordinary shares in issue is 6,381,818,000 shares. As at 30 June 2015, the weighted average number of ordinary shares in issue is 7,589,032,000 shares.



According to the capacity expansion plan, capital expenditure is expected to drop in the second half.







(1958.HK)

- Welcome to visit our Company website at:
- www.baicmotor.com

If you have any enquiries, please contact:

- Tel: +8610 5676 1958 (Beijing)
- Email: ir@baicmotor.com