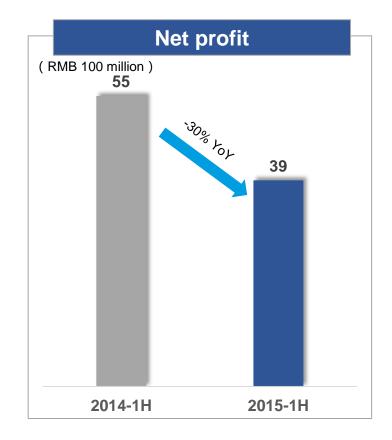

| 127        | Dongfeng<br>Peugeot | 99    | DF Honda                                                                    | 827         | FAW                     | 729                                                                                 | FAW-Toyota               | 831   | DF Honda        | 735   |
| FAW-<br>Volkswagen                                               | 128        | GAC<br>Chuanqi      | 99    | Ø                                                                           | 823         | Chery                   | 711                                                                                 | B                        | 824   | Changan<br>Ford | 734   |

#### Source: JD Power Note: Excluding premium brands and imported vehicles







## Product Structure and Launch Plan of Beijing Hyundai



In the second half of 2015, Beijing Hyundai will launch a new premium sport SUV called "All New Tucson".





ix25

2014



New ix35



New Santa Fe



2015

Small-size sedans

SUV



Tucson

Verna

Compact sedans



Elantra



Elantra Langdong



Elantra Yuedong





Sonata 8

Sonata Monica







Sonata 9



## **Beijing Motor**

## **Sales Volume and Improved Product Mix**



Sales volume of Beijing Brand recorded a slight YoY decrease, while sales percentage of SUV and MPV increased significantly.





Sales volume of new energy vehicles climbed 1,493.9% year-on-year and the government subsidies increased by 1,422.5% YoY.





### **Distribution of Sales Channels and Dealership Network**

2015

75%



BAIC

(1958.HK)