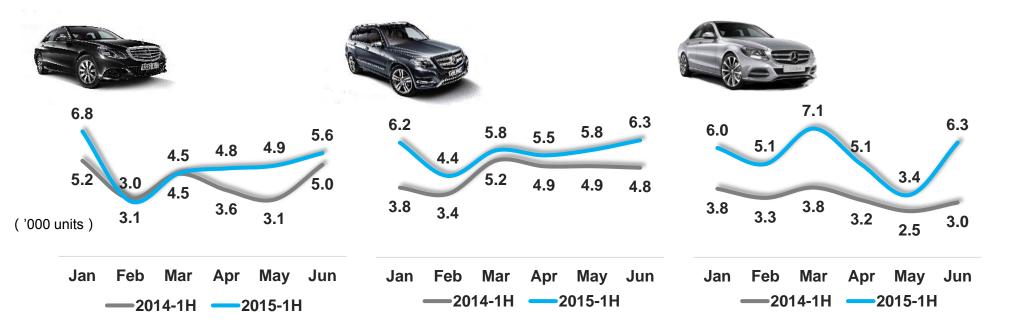

## Market share of Mercedes-Benz in the premium vehicle market

Beijing Benz performed remarkably well and achieved a sales volume of 103,000 units in the first half, representing a YoY growth of 59.8%.

#### All product series of Beijing Benz delivered strong sales performance.

### Strong Market Performance of Beijing Benz Products