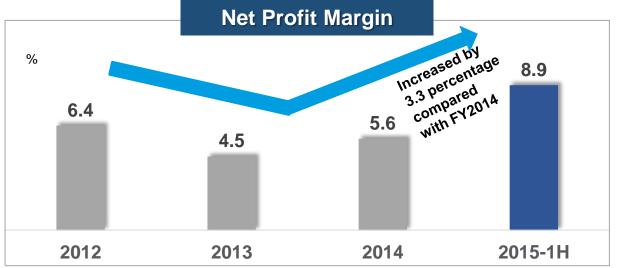

g growth momentum



## The market share of Mercedes-Benz improved further in the premium vehicle market.



## Market share of Mercedes-Benz in the premium vehicle market





Beijing Benz performed remarkably well and achieved a sales volume of 103,000 units in the first half, representing a YoY growth of 59.8%.



### **Strong Market Performance of Beijing Benz Products**



#### All product series of Beijing Benz delivered strong sales performance.



### Strong Market Performance of Beijing Benz Products



#### All product series of Beijing Benz delivered strong sales performance.





The number of dealers of Mercedes-Benz exceeded 456 in China during the first half of 2015 despite the slowdown in domestic economic growth and industrial growth.



### **Financial Performance**







14

### **Exchange Gains (Loss)**











## **Beijing Hyundai**

## **Production and Sales volume of Beijing Hyundai**



Affected by the declining sales volume growth in PV market in 1H2015, Beijing Hyundai recorded a YoY decrease in sales volume for the first time. However, the utilization rate still maintained at a high level, also saw an increase in the percentage of D+S models as compared to the same period last year.



# New Plant Capacity Expansion Plans of Beijing Hyundai



#### Layout of Cangzhou Factory



Expected to commence production in the fourth quarter of 2016

#### Layout of Chongqing Factory



Expected to commence production in the first quarter of 2017



## **Brand Influence of Beijing Hyundai**



#### In 2015, Beijing Hyundai continued to lead the industry i