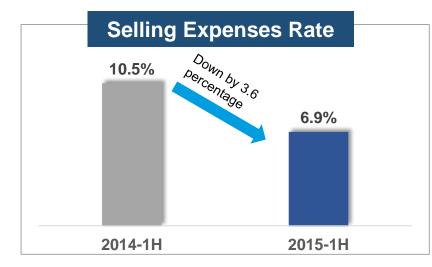

## Product Structure and Launch Plan of Beijing Hyundai



In the second half of 2015, Beijing Hyundai will launch a new premium sport SUV called "All New Tucson".





ix25

2014



New ix35



New Santa Fe



2015

Small-size sedans

SUV



Tucson

Verna

Compact sedans



Elantra



Elantra Langdong



Elantra Yuedong





Sonata 8

Sonata Monica







Sonata 9



## **Beijing Motor**

## **Sales Volume and Improved Product Mix**



Sales volume of Beijing Brand recorded a slight YoY decrease, while sales percentage of SUV and MPV increased significantly.





Sales volume of new energy vehicles climbed 1,493.9% year-on-year and the government subsidies increased by 1,422.5% YoY.





### **Distribution of Sales Channels and Dealership Network**

2015

75%



BAIC

(1958.HK)









## Product Structure and Launch Plan of Beijing Motor



In the second half of the year, BAIC Motor will launch compact SUV Senova X55, Senova X25(C33) and BJ40 L.





During the first half of the year, BAIC Motor launched business cooperation in the areas of light material development and energy-saving production.

#### Cooperation contract on light materials

宝钢、北汽、华盛荣战略合作协议签订 暨山东轻质材料生产制造及研发基地(菏泽)建设

## Contract on photovoltaic power generation in the factory area

北京汽车厂区光伏资源开发战略合作框架协议签约仪式 Signing Ceremony of BAIC Motor,HUANENG Renewables Corporation Limited and XIONGFEI Group



# Chapter 3 Financial Review (Consolidated)

## **Financial Review (Consolidated)**











Note: \*As at 30 June 2014, the weighted average number of ordinary shares in issue is 6,381,818,000 shares.