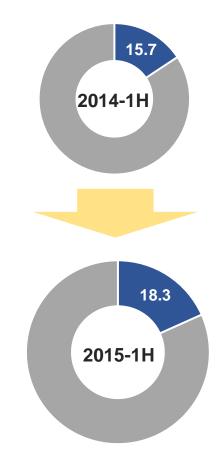

## The market share of Mercedes-Benz improved further in the premium vehicle market.