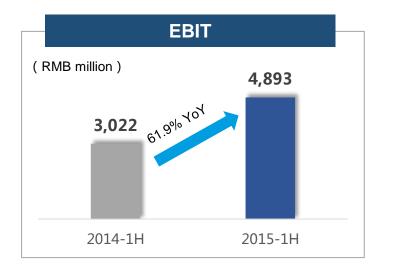

22.5% YoY.





### **Distribution of Sales Channels and Dealership Network**

2015

75%



BAIC

(1958.HK)









## Product Structure and Launch Plan of Beijing Motor



In the second half of the year, BAIC Motor will launch compact SUV Senova X55, Senova X25(C33) and BJ40 L.





During the first half of the year, BAIC Motor launched business cooperation in the areas of light material development and energy-saving production.

#### Cooperation contract on light materials

宝钢、北汽、华盛荣战略合作协议签订 暨山东轻质材料生产制造及研发基地(菏泽)建设

## Contract on photovoltaic power generation in the factory area

北京汽车厂区光伏资源开发战略合作框架协议签约仪式 Signing Ceremony of BAIC Motor,HUANENG Renewables Corporation Limited and XIONGFEI Group



# Chapter 3 Financial Review (Consolidated)

## **Financial Review (Consolidated)**











Note: \*As at 30 June 2014, the weighted average number of ordinary shares in issue is 6,381,818,000 shares. As at 30 June 2015, the weighted average number of ordinary shares in issue is 7,589,032,000 shares.



According to the capacity expansion plan, capital expenditure is expected to drop in the second half.







(1958.HK)

- Welcome to visit our Company website at:
- www.baicmotor.com

If you have any enquiries, please contact:

- Tel: +8610 5676 1958 (Beijing)
- Email: ir@baicmotor.com