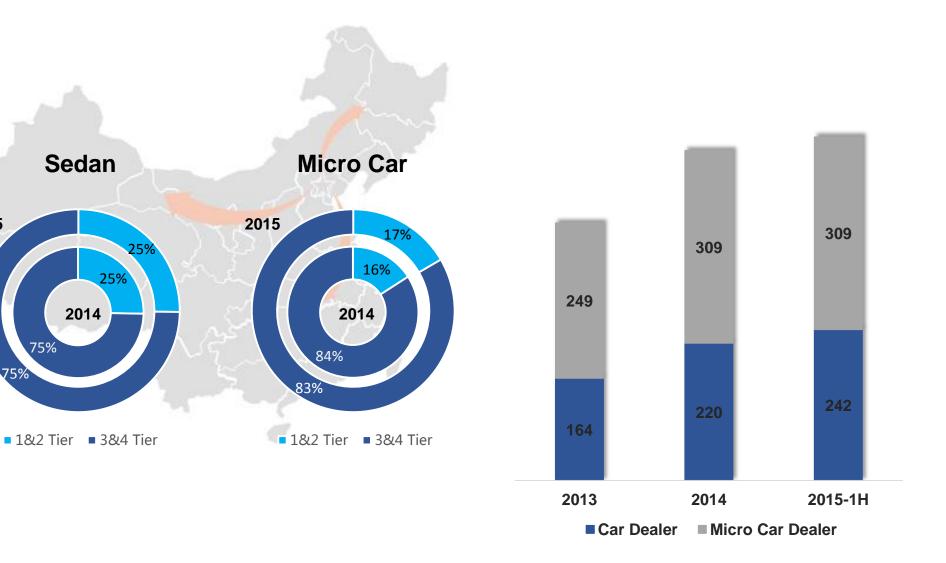

### **Distribution of Sales Channels and Dealership Network**

2015

75%

BAIC

(1958.HK)