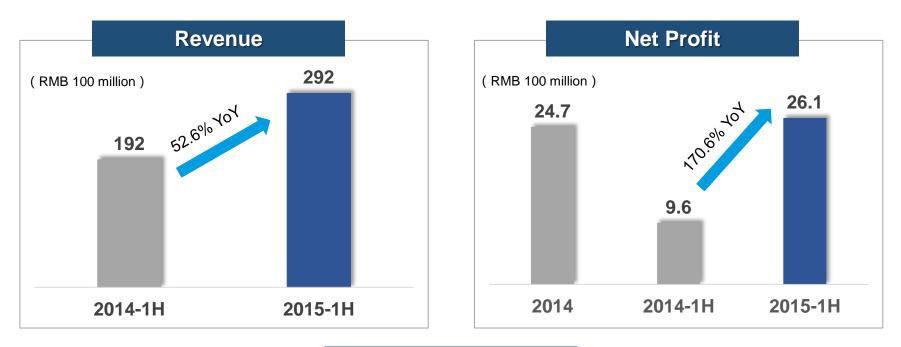

ong growth momentum



## The market share of Mercedes-Benz improved further in the premium vehicle market.



## Market share of Mercedes-Benz in the premium vehicle market





Beijing Benz performed remarkably well and achieved a sales volume of 103,000 units in the first half, representing a YoY growth of 59.8%.



### **Strong Market Performance of Beijing Benz Products**



#### All product series of Beijing Benz delivered strong sales performance.



### Strong Market Performance of Beijing Benz Products



#### All product series of Beijing Benz delivered strong sales performance.





The number of dealers of Mercedes-Benz exceeded 456 in China during the first half of 2015 despite the slowdown in domestic economic growth and industrial growth.



### **Financial Performance**







14

### **Exchange Gains (Loss)**











## **Beijing Hyundai**

## **Production and Sales volume of Beijing Hyundai**



Affected by the declining sales volume growth in PV market in 1H2015, Beijing Hyundai recorded a YoY decrease in sales volume for the first time. However, the utilization rate still maintained at a high level, also saw an increase in the percentage of D+S models as compared to the same period last year.



# New Plant Capacity Expansion Plans of Beijing Hyundai



#### Layout of Cangzhou Factory



Expected to commence production in the fourth quarter of 2016

#### Layout of Chongqing Factory



Expected to commence production in the first quarter of 2017



## **Brand Influence of Beijing Hyundai**



#### In 2015, Beijing Hyundai continued to lead the industry