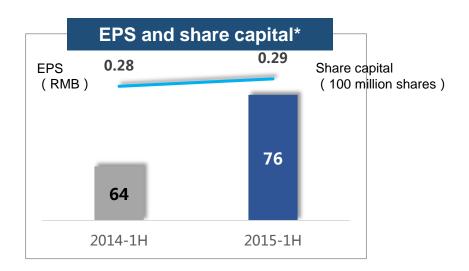

## **Financial Review (Consolidated)**

Note: \*As at 30 June 2014, the weighted average number of ordinary shares in issue is 6,381,818,000 shares. As at 30 June 2015, the weighted average number of ordinary shares in issue is 7,589,032,000 shares.