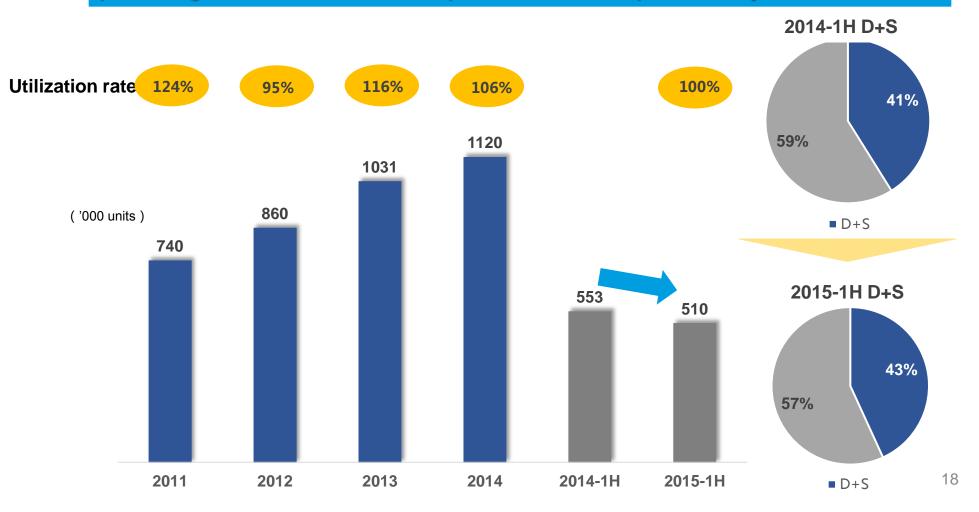

## **Production and Sales volume of Beijing Hyundai**

Affected by the declining sales volume growth in PV market in 1H2015, Beijing Hyundai recorded a YoY decrease in sales volume for the first time. However, the utilization rate still maintained at a high level, also saw an increase in the percentage of D+S models as compared to the same period last year.