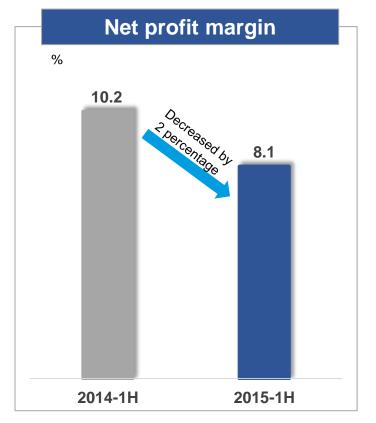

| 127        | Dongfeng<br>Peugeot | 99    | DF Honda                                                                    | 827         | FAW                     | 729                                                                                 | FAW-Toyota               | 831   | DF Honda        | 735   |
| FAW-<br>Volkswagen                                               | 128        | GAC<br>Chuanqi      | 99    | Ø                                                                           | 823         | Chery                   | 711                                                                                 | B                        | 824   | Changan<br>Ford | 734   |

#### Source: JD Power Note: Excluding premium brands and imported vehicles







## Product Structure and Launch Plan of Beijing Hyundai



In the second half of 2015, Beijing Hyundai will launch a new premium sport SUV called "All New Tucson".





ix25

2014



New ix35



New Santa Fe



2015

Small-size sedans

SUV



Tucson

Verna

Compact sedans



Elantra



Elantra Langdong



Elantra Yuedong





Sonata 8

Sonata Monica







Sonata 9



## **Beijing Motor**

## **Sales Volume and Improved Product Mix**



Sales volume of Beijing Brand recorded a slight YoY decrease, while sales percentage of SUV and MPV increased significantly.





Sales volume of new energy vehicles climbed 1,493.9% year-on-year and the government subsidies increased by 1,422.5% YoY.





### **Distribution of Sales Channels and Dealership Network**

2015

75%



BAIC

(1958.HK)