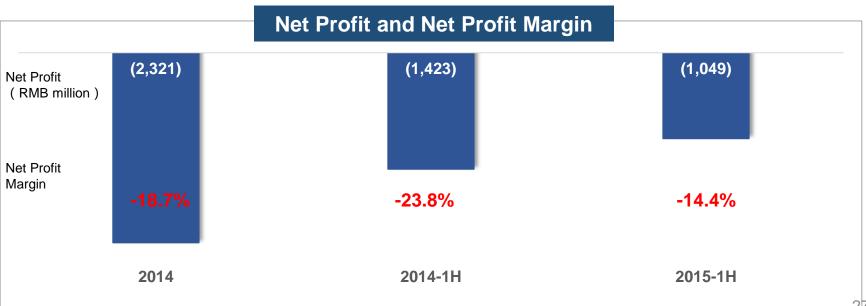

## Product Structure and Launch Plan of Beijing Hyundai



In the second half of 2015, Beijing Hyundai will launch a new premium sport SUV called "All New Tucson".





ix25

2014



New ix35



New Santa Fe



2015

Small-size sedans

SUV



Tucson

Verna

Compact sedans



Elantra



Elantra Langdong



Elantra Yuedong





Sonata 8

Sonata Monica







Sonata 9



## **Beijing Motor**

## **Sales Volume and Improved Product Mix**



Sales volume of Beijing Brand recorded a slight YoY decrease, while sales percentage of SUV and MPV increased significantly.





Sales volume of new energy vehicles climbed 1,493.9% year-on-year and the government subsidies increased by 1,422.5% YoY.





### **Distribution of Sales Channels and Dealership Network**

2015

75%



BAIC

(1958.HK)









## Product Structure and Launch Plan of Beijing Motor



In the second half of the year, BAIC Motor will launch compact SUV Senova X55, Senova X25(C33) and BJ40 L.





During the first half of the year, BAIC Motor launched business cooperation in the areas of light material development and energy-saving production.

#### Cooperation contract on light materials

宝钢、北汽、华盛荣战略合作协议签订 暨山东轻质材料生产制造及研发基地(菏泽)建设

## Contract on photovoltaic power generation in the factory area

北京汽车厂区光伏资源开发战略合作框架协议签约仪式 Signing Ceremony of BAIC Motor,HUANENG Renewables Corporation Limited and XIONGFEI Group



# Chapter 3 Financial Review (Consolidated)

## **Financial Review (Consolidated)**











Note: \*As at 30 June 2014, the weighted average number of ordinary shares in issue is 6,381,818,000 shares. As a