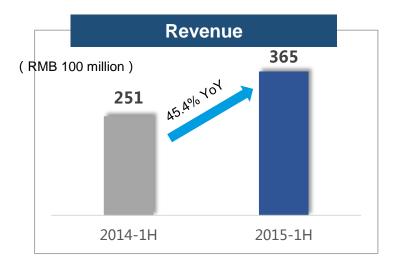

by 1,422.5% YoY.





### **Distribution of Sales Channels and Dealership Network**

2015

75%



BAIC

(1958.HK)









## Product Structure and Launch Plan of Beijing Motor



In the second half of the year, BAIC Motor will launch compact SUV Senova X55, Senova X25(C33) and BJ40 L.





During the first half of the year, BAIC Motor launched business cooperation in the areas of light material development and energy-saving production.

#### Cooperation contract on light materials

宝钢、北汽、华盛荣战略合作协议签订 暨山东轻质材料生产制造及研发基地(菏泽)建设

## Contract on photovoltaic power generation in the factory area

北京汽车厂区光伏资源开发战略合作框架协议签约仪式 Signing Ceremony of BAIC Motor,HUANENG Renewables Corporation Limited and XIONGFEI Group



# Chapter 3 Financial Review (Consolidated)

## **Financial Review (Consolidated)**











Note: \*As at 30 June 2014, the weighted average number of ordinary shares in issue is 6,381,818,000 shares. As at 30 June 2015, the weighted average number of ordinary shares in issue is 7,589,032,000 shares.



According to the capacity expansion plan, capital expenditure is expected to drop in the second half.







(1958.HK)

- Welcome to visit our Company website at:
- www.baicmotor.com

If you have any enquiries, please contact:

- Tel: +8610 5676 1958 (Beijing)
- Email: ir@baicmotor.com