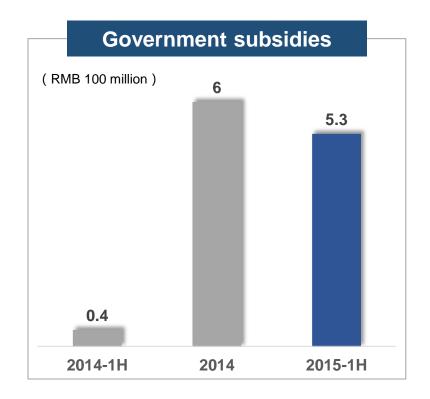

## **Sales Volume and Improved Product Mix**

Sales volume of Beijing Brand recorded a slight YoY decrease, while sales percentage of SUV and MPV increased significantly.

Sales volume of new energy vehicles climbed 1,493.9% year-on-year and the government subsidies increased by 1,422.5% YoY.