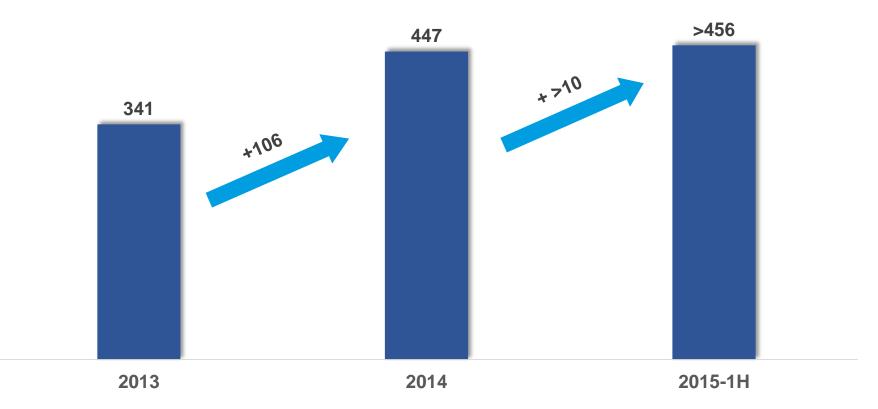

#### All product series of Beijing Benz delivered strong sales performance.

The number of dealers of Mercedes-Benz exceeded 456 in China during the first half of 2015 despite the slowdown in domestic economic growth and industrial growth.