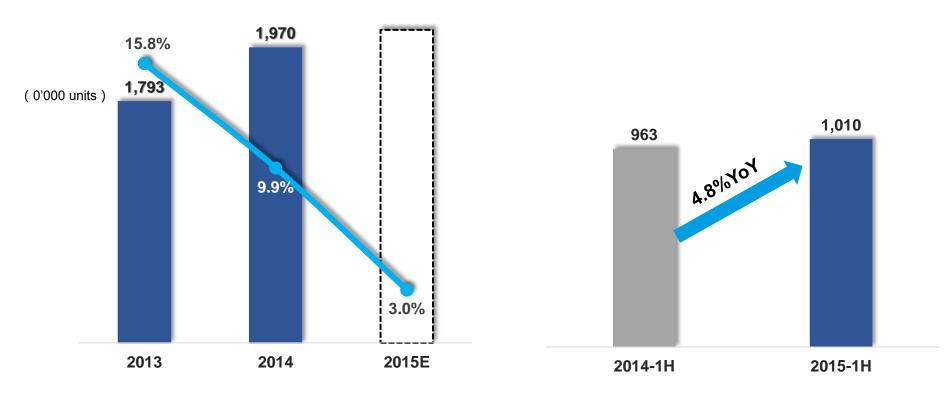

## Chapter 1 Industry Overview

During the first half of 2015, the overall sales volume of the passenger vehicle market continued to grow, but at a record low speed.

The market share of china brand passenger vehicles increased 3.3% year-on-year, while the market share of foreign brand PV slightly decreased.