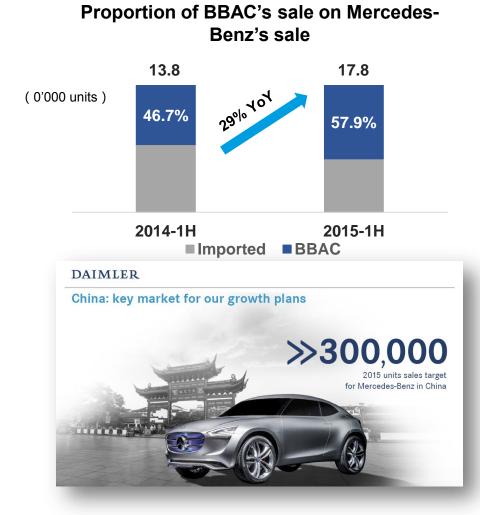

# Mercedes-Benz remained strong growth momentum

## The market share of Mercedes-Benz improved further in the premium vehicle market.