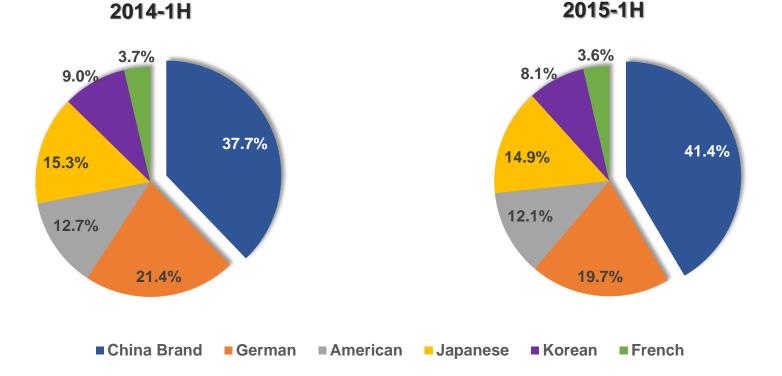

## Chapter 1 Industry Overview

During the first half of 2015, the overall sales volume of the passenger vehicle market continued to grow, but at a record low speed.

The market share of china brand passenger vehicles increased 3.3% year-on-year, while the market share of foreign brand PV slightly decreased.